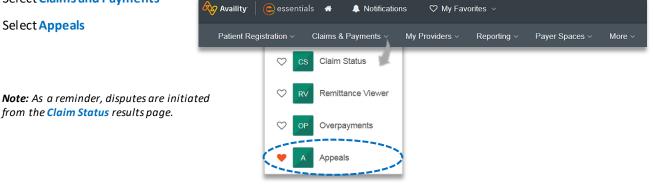

#### **Appeal Worklist** 5)

Follow the steps below to access the Appeals worklist to complete a dispute request that you initiated from claim status, view the status of claim disputes in-process, as well as claims disputes that have been finalized by BCBSOK.

- ► Select Claims and Payments
- Select Appeals

Cards in the worklist are sorted newest to oldest based on the date of the last update. The status bar on the left side of a card indicate the dispute status by color:

### 2) Check Appeal Availability via Claim Status (continued)

Check claim status by following the steps below:

- Choose the Organization
- Select BCBSOK from the Payer drop-down list
- Use Search by Member or Search by Claim to obtain detailed claim status