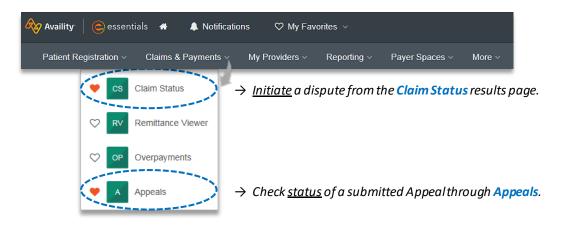

### 2) Check Dispute Availability via Claim Status

- Select Claims & Payments from the navigation menu
- Select Claim Status

Note: Contact your Availity administrators if the Claim Status tool is not listed in the Claims & Payments menu.

### 2) Check Appeal Availability via Claim Status (continued)

Check claim status by following the steps below:

- Choose the Organization
- Select BCBSOK from the Payer drop-down list
- Use Search by Member or Search by Claim to obtain detailed claim status

#### **Appeal Worklist** 5)

Follow the steps below to access the Appeals worklist to complete a dispute request that you initiated from claim status, view the status of claim disputes in-process, as well as claims disputes that have been finalized by BCBSOK.

- ► Select Claims and Payments
- Select Appeals

Cards in the worklist are sorted newest to oldest based on the date of the last update. The status bar on the left side of a card indicate the dispute status by color: