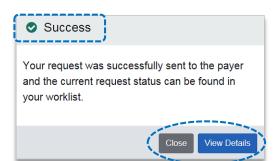

#### **Quick Tips:**

- → Dispute Claim is <u>only</u> available for clinical claim denials.
- → Dispute will <u>not</u> display if:
  - Already disputed once
  - Does not meet criteria as a clinical denial
  - Does not meet timeliness (180 days from claim process date)
- You will receive confirmation that the dispute has been initiated and successfully added to your Appeals worklist

| Claim 123 | 456789012X01 was successfully added to your worklist.                                                                                   |  |
|-----------|-----------------------------------------------------------------------------------------------------------------------------------------|--|
| cs        | Look for this request in your worklist to complete and send to the payer. You can review the status of your requests from the worklist. |  |
|           | Claim Number: 123456789012X01<br>Status: Initiated                                                                                      |  |
|           | Close Go To Requ                                                                                                                        |  |

#### Quick Tips:

- → Each claim can only be disputed once.
- → The dispute request has only been initiated. Proceed to step 4 to complete and send the request to BCBSOK for review.