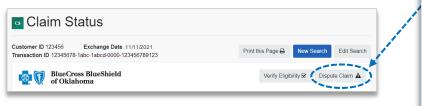

## 3) Dispute Claim

On the claim status response screen, select Dispute Claim (if applicable)

#### **Quick Tips:**

- → Dispute Claim is <u>only</u> available for clinical claim denials.
- → Dispute will <u>not</u> display if:
  - Already disputed once
  - Does not meet criteria as a clinical denial
  - Does not meet timeliness (180 days from claim process date)
- You will receive confirmation that the dispute has been initiated and successfully added to your Appeals worklist